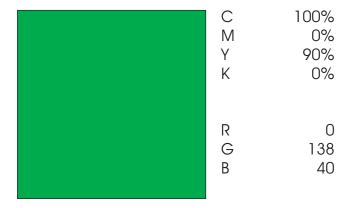

## Green spot colour – Pantone 355

# Green process colour

#### **Spot colour**

In spot colour technology, printing uses a green precisely defined by the Pantone code. The colour is printed using full transfer of colour without a raster.

#### **Process colour**

Four-colour print technology only achieves an approximation of the Pantone-coded green. Four-colour print with a precisely defined percentage of the 4-colour standard raster produces the required green.